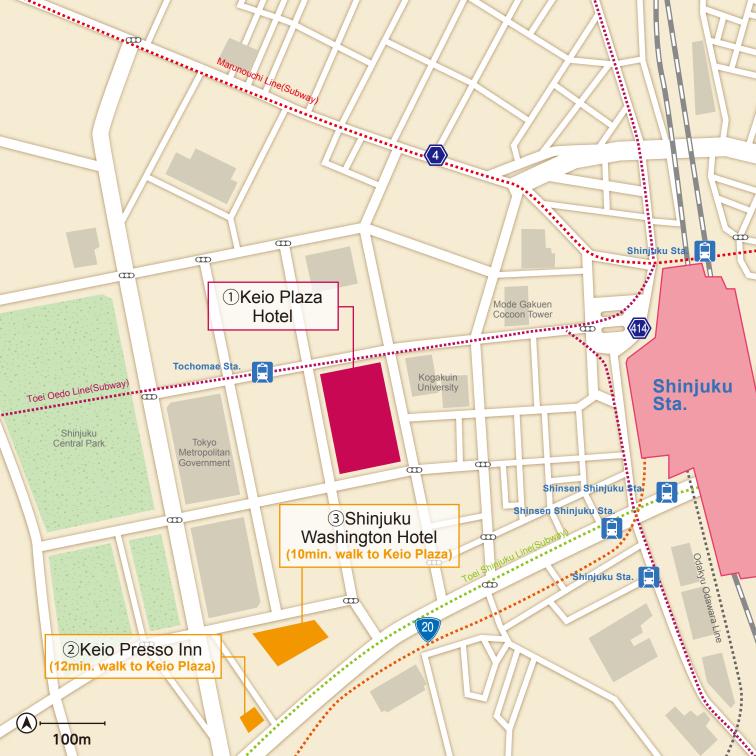

# Accommodation

The Conference organizers have secured rooms at the Keio Plaza Hotel Tokyo, where the 28th IFTA Annual Conference will take place. In addition, two other more affordable nearby hotels (shown below) are available for Conference delegates. The special rates will continue to be available until September 17th, but the number of available rooms will decline significantly in September. It is recommended that you book by August 27th to secure your room. Booking your accommodation can be made via the <u>Conference Registration website</u> (please click)

Please note that the special room rates are available only for delegates registering for the Conference and applicable only during the Conference period (October 1st to 4th).

| Hotel Name                            | ① Keio Plaza Hotel Tokyo                                                                                                                                                                                                                             |                                                                                                                                     |                                                                                                                                                 |                                                                         |
|---------------------------------------|------------------------------------------------------------------------------------------------------------------------------------------------------------------------------------------------------------------------------------------------------|-------------------------------------------------------------------------------------------------------------------------------------|-------------------------------------------------------------------------------------------------------------------------------------------------|-------------------------------------------------------------------------|
| Room Rates                            | Twin room, Single use                                                                                                                                                                                                                                | Oct. 1,2,4                                                                                                                          | JPY 24,100                                                                                                                                      | (US\$ 195)*                                                             |
|                                       |                                                                                                                                                                                                                                                      | Oct. 3                                                                                                                              | JPY 28,900                                                                                                                                      | (US\$ 234)*                                                             |
|                                       | Twin room, Twin use                                                                                                                                                                                                                                  | Oct. 1,2,4                                                                                                                          | JPY 27,800                                                                                                                                      | (US\$ 225)*                                                             |
|                                       |                                                                                                                                                                                                                                                      | Oct. 3                                                                                                                              | JPY 32,600                                                                                                                                      | (US\$ 264)*                                                             |
| Check-in/out                          | Check-in : 2:00pm / Check-out : 11:00am                                                                                                                                                                                                              |                                                                                                                                     |                                                                                                                                                 |                                                                         |
| Address                               | 2-2-1 Nishi-Shinjuku, Shinjuku-Ku, Tokyo, 160-8330                                                                                                                                                                                                   |                                                                                                                                     |                                                                                                                                                 |                                                                         |
| Phone                                 | +81-3-3344-0111                                                                                                                                                                                                                                      |                                                                                                                                     |                                                                                                                                                 |                                                                         |
| Access to Hotel                       | Just outside of Tochomae Sta. (Toei Oedo Line) or 7min. walk from Shinjuku Sta. (JR<br>Toei Shinjuku Line, Metro Subway Marunouchi Line, Keio Line, and Odakyu Line)<br>Hotel URL: http://www.keioplaza.com/                                         |                                                                                                                                     |                                                                                                                                                 |                                                                         |
| Distance to Conference site           | -                                                                                                                                                                                                                                                    |                                                                                                                                     |                                                                                                                                                 |                                                                         |
| Hotel Name                            | ② Keio Presso Inn                                                                                                                                                                                                                                    |                                                                                                                                     |                                                                                                                                                 |                                                                         |
| Room Rates                            | Single room, Single use                                                                                                                                                                                                                              | Oct. 1,2,3,4                                                                                                                        | JPY 12,000                                                                                                                                      | (US\$ 97)*                                                              |
| Check-in/out                          | Check-in: 3:00pm / Check-out: 10:00am                                                                                                                                                                                                                |                                                                                                                                     |                                                                                                                                                 |                                                                         |
| Address                               | 3-4-5, Nishi Shinjuku, Shinjuku-ku, Tokyo, 160-0023                                                                                                                                                                                                  |                                                                                                                                     |                                                                                                                                                 |                                                                         |
| Phone                                 | +81-3-3348-0202                                                                                                                                                                                                                                      |                                                                                                                                     |                                                                                                                                                 |                                                                         |
| Access to Hotel                       | 8 min walk from Tochomae Sta. (Toei Oedo Line) or 10 min. walk from Shinjuku Sta. (JR,<br>Toei Shinjuku Line, Metro Subway Marunouchi Line, Keio Line and Odakyu Line)<br>Hotel URL: http://www.presso-inn.com/english/shinjuku.html<br>12 min. walk |                                                                                                                                     |                                                                                                                                                 |                                                                         |
|                                       |                                                                                                                                                                                                                                                      |                                                                                                                                     |                                                                                                                                                 |                                                                         |
| Hotel Name                            |                                                                                                                                                                                                                                                      |                                                                                                                                     |                                                                                                                                                 |                                                                         |
| HoterHume                             | 3 Shinjuku Washingtor                                                                                                                                                                                                                                | •                                                                                                                                   |                                                                                                                                                 |                                                                         |
|                                       |                                                                                                                                                                                                                                                      | Oct. 1,2                                                                                                                            | dg.)<br>JPY 15,420                                                                                                                              | (US\$ 125)*                                                             |
|                                       | (3) Shinjuku Washingtor<br>Single room, Single use                                                                                                                                                                                                   | •                                                                                                                                   |                                                                                                                                                 | (US\$ 125)*<br>(US\$ 134)*                                              |
|                                       |                                                                                                                                                                                                                                                      | Oct. 1,2                                                                                                                            | JPY 15,420                                                                                                                                      |                                                                         |
| Room Rates                            |                                                                                                                                                                                                                                                      | Oct. 1,2<br>Oct. 3                                                                                                                  | JPY 15,420<br>JPY 16,500                                                                                                                        | (US\$ 134)*                                                             |
|                                       |                                                                                                                                                                                                                                                      | Oct. 1,2<br>Oct. 3<br>Oct. 4                                                                                                        | JPY 15,420<br>JPY 16,500<br>JPY 12,720                                                                                                          | (US\$ 134)*<br>(US\$ 103)*                                              |
|                                       | Single room, Single use                                                                                                                                                                                                                              | Oct. 1,2<br>Oct. 3<br>Oct. 4<br>Oct. 1,2                                                                                            | JPY 15,420<br>JPY 16,500<br>JPY 12,720<br>JPY 20,280                                                                                            | (US\$ 134)*<br>(US\$ 103)*<br>(US\$ 164)*                               |
|                                       | Single room, Single use                                                                                                                                                                                                                              | Oct. 1,2<br>Oct. 3<br>Oct. 4<br>Oct. 1,2<br>Oct. 3<br>Oct. 4                                                                        | JPY 15,420<br>JPY 16,500<br>JPY 12,720<br>JPY 20,280<br>JPY 22,440                                                                              | (US\$ 134)*<br>(US\$ 103)*<br>(US\$ 164)*<br>(US\$ 182)*                |
| Room Rates                            | Single room, Single use                                                                                                                                                                                                                              | Oct. 1,2<br>Oct. 3<br>Oct. 4<br>Oct. 1,2<br>Oct. 3<br>Oct. 3<br>Oct. 4<br>ck-out : 11:00am                                          | JPY 15,420<br>JPY 16,500<br>JPY 12,720<br>JPY 20,280<br>JPY 22,440<br>JPY 18,120                                                                | (US\$ 134)*<br>(US\$ 103)*<br>(US\$ 164)*<br>(US\$ 182)*                |
| Room Rates<br>Check-in/out            | Single room, Single use<br>Twin room, Twin use<br>Check-in: 2:00pm / Chec                                                                                                                                                                            | Oct. 1,2<br>Oct. 3<br>Oct. 4<br>Oct. 1,2<br>Oct. 3<br>Oct. 3<br>Oct. 4<br>ck-out : 11:00am                                          | JPY 15,420<br>JPY 16,500<br>JPY 12,720<br>JPY 20,280<br>JPY 22,440<br>JPY 18,120                                                                | (US\$ 134)*<br>(US\$ 103)*<br>(US\$ 164)*<br>(US\$ 182)*                |
| Room Rates<br>Check-in/out<br>Address | Single room, Single use<br>Twin room, Twin use<br>Check-in: 2:00pm / Chec<br>3-2-9 Nishi-Shinjuku, Shi                                                                                                                                               | Oct. 1,2<br>Oct. 3<br>Oct. 4<br>Oct. 1,2<br>Oct. 3<br>Oct. 3<br>Oct. 4<br>ck-out : 11:00am<br>injuku-ku, Tokyo<br>mae Sta. (Toei Oc | JPY 15,420<br>JPY 16,500<br>JPY 12,720<br>JPY 20,280<br>JPY 22,440<br>JPY 18,120<br>, 160-8336<br>edo Line) or 8 min. v<br>Aarunouchi Line, Kei | (US\$ 134)*<br>(US\$ 103)*<br>(US\$ 164)*<br>(US\$ 182)*<br>(US\$ 147)* |